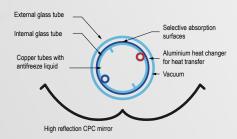

# CPC TECHNOLOGY Compound Parabolic Concentrator

PLEION INNOVATION CPC - The collector has five main pre-assembled components: CPC parabolic reflectors, vacuum tubes, absorbers, hydraulic circuit including input and return pipes and a third pipe for inverse hydraulic balancing.

The **CPC** (**Compound Parabolic Concentrator**) reflector, which is highly reflective due to its particular geometry, can increase the energy absorbed by the collector since it can reflect diffused and direct sunlight at any moment of the day, correcting the angles of the sun's rays (morning – afternoon).