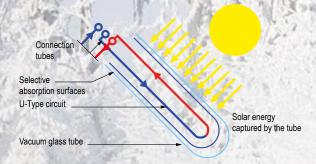

# CPC TECHNOLOGY Compound Parabolic Concentrator

PLEION INNOVATION CPC - The collector has five main pre-assembled components: CPC parabolic reflectors, vacuum tubes, absorbers, hydraulic circuit including input and return pipes and a third pipe for inverse hydraulic balancing.

The **CPC** (**Compound Parabolic Concentrator**) reflector, which is highly reflective due to its particular geometry, can increase the energy absorbed by the collector since it can reflect diffused and direct sunlight at any moment of the day, correcting the angles of the sun's rays (morning – afternoon).