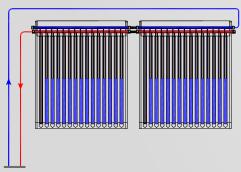

# Two hydraulic connection solutions possible.

PLEION's new X-RAY range comes in two hydraulic connection versions, each suited to specific needs.

With PLEION's new range of X-RAY PERFORMA solar vacuum collectors, it is now possible to connect panels in series and in parallel without any external line visible on the roof thanks to the use of the THIRD TUBE INCORPORATED in the collector head.

CONNECTION IN PARALLEL WITH TWO TUBES IN THE HEAD

Third integrated pipe.

More efficiency (+15%)\* and harmonious architectonic integration.

CONNECTION IN PARALLEL WITH A THIRD TUBE INCORPORATED

PLEION INNOVATION 3rd INTEGRATED PIPE - OPTIONAL

All the X-RAY vacuum collectors can be fitted with integrated hydraulics in the collector:

# HYDRAULIC CONNECTIONS WITH PLEION VACUUM COLLECTORS ARE POSSIBLE.

Depending on the collector model, strings from 6 to 12 collectors can be installed, thus decreasing system installation costs due to a lack of materials such as external connection pipes, various valves and labour costs.