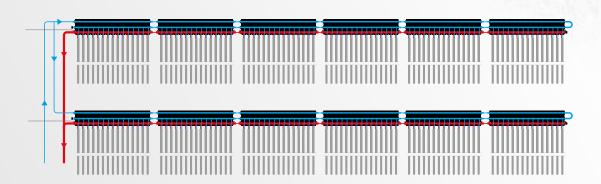

# HYDRAULIC CONNECTIONS WITH PLEION VACUUM COLLECTORS ARE POSSIBLE.

Depending on the collector model, strings from 6 to 12 collectors can be installed, thus decreasing system installation costs due to a lack of materials such as external connection pipes, various valves and labour costs.