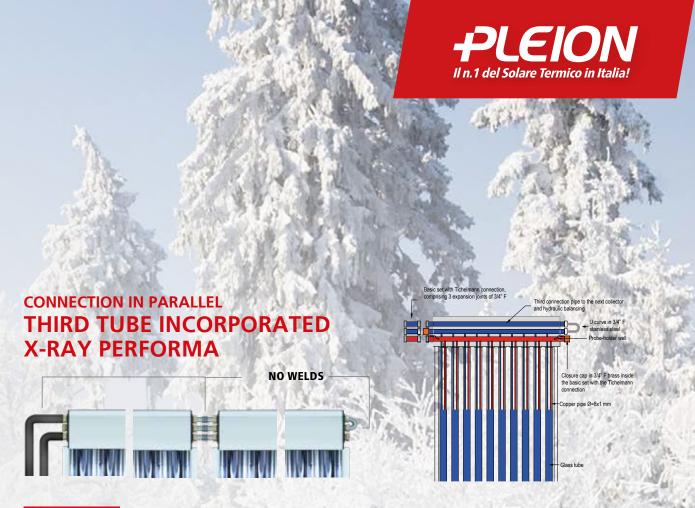

# Two hydraulic connection solutions possible.

PLEION's new X-RAY range comes in two hydraulic connection versions, each suited to specific needs.

With PLEION's new range of X-RAY PERFORMA solar vacuum collectors, it is now possible to connect panels in series and in parallel without any external line visible on the roof thanks to the use of the THIRD TUBE INCORPORATED in the collector head.

CONNECTION IN PARALLEL WITH TWO TUBES IN THE HEAD

Third integrated pipe.

More efficiency (+15%)\* and harmonious architectonic integration.

CONNECTION IN PARALLEL WITH A THIRD TUBE INCORPORATED

PLEION INNOVATION 3rd INTEGRATED PIPE - OPTIONAL