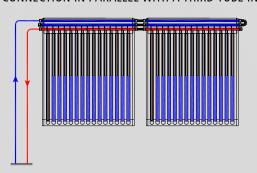

CONNECTION IN PARALLEL WITH TWO TUBES IN THE HEAD

Third integrated pipe.

More efficiency (+15%)\* and harmonious architectonic integration.

CONNECTION IN PARALLEL WITH A THIRD TUBE INCORPORATED

PLEION INNOVATION 3rd INTEGRATED PIPE - OPTIONAL

All the X-RAY vacuum collectors can be fitted with integrated hydraulics in the collector: