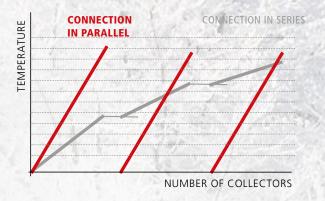

# Two hydraulic connection solutions possible.

PLEION's new X-RAY range comes in two hydraulic connection versions, each suited to specific needs.

With PLEION's new range of X-RAY PERFORMA solar vacuum collectors, it is now possible to connect panels in series and in parallel without any external line visible on the roof thanks to the use of the THIRD TUBE INCORPORATED in the collector head.

CONNECTION IN PARALLEL WITH TWO TUBES IN THE HEAD

Third integrated pipe.

More efficiency (+15%)\* and harmonious architectonic integration.

CONNECTION IN PARALLEL WITH A THIRD TUBE INCORPORATED

PLEION INNOVATION 3rd INTEGRATED PIPE - OPTIONAL