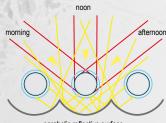

The **CPC** (**Compound Parabolic Concentrator**) reflector, which is highly reflective due to its particular geometry, can increase the energy absorbed by the collector since it can reflect diffused and direct sunlight at any moment of the day, correcting the angles of the sun's rays (morning – afternoon).

angle correction - no problem as regards the reflection from the parabolic surfaces

parabolic reflective surface