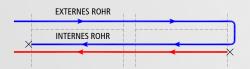

# Two hydraulic connection solutions possible.

PLEION's new X-RAY range comes in two hydraulic connection versions, each suited to specific needs.

With PLEION's new range of X-RAY PERFORMA solar vacuum collectors, it is now possible to connect panels in series and in parallel without any external line visible on the roof thanks to the use of the THIRD TUBE INCORPORATED in the collector head.

CONNECTION IN PARALLEL WITH TWO TUBES IN THE HEAD

Third integrated pipe.

More efficiency (+15%)\* and harmonious architectonic integration.

CONNECTION IN PARALLEL WITH A THIRD TUBE INCORPORATED

PLEION INNOVATION 3rd INTEGRATED PIPE - OPTIONAL