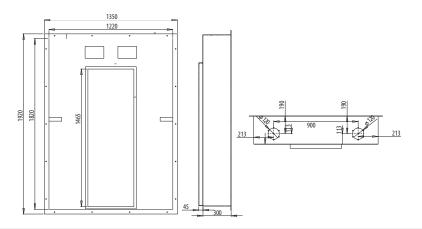

## The bulk head is fitted with the following equipment.

Starter set of 2 fill and vacuum tubes. Access door with 12mm glass, 300 x 300mm viewing panel. Electrical safety switch to isolate boiler. Access steps.

| Bulk head                                                                                                 | Order code |  |
|-----------------------------------------------------------------------------------------------------------|------------|--|
| Complete bulk head including starter pellet tube kit, glass viewing panel, safety switch and access steps | MS4021     |  |