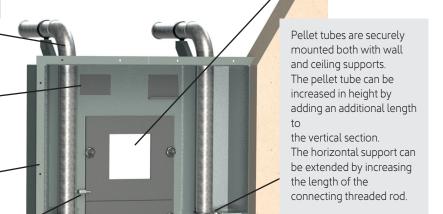

Pellet fill and vacuum tubes. The style shape and design of these is very important. Each fill/vent tube is fitted with a Storz connection. This allows the delivery driver to connect his hose safely and reliably to the store. The position of these is important so the lorry driver can reach the connections without having to use portable steps or other unsafe supports.

Over and under pressure relief flaps. The bulk head is fitted with security flaps which open if the pressure or vacuum exceeds pre-set levels.

The bulk head has vertical and horizontal mounting edges. This allows the bulk head to be mounted on the inside edge of the pellet store, outside edge or built into the wall during construction.